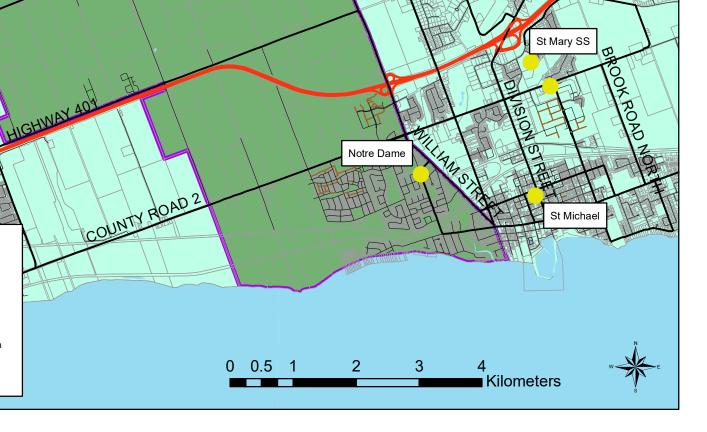

## Notre Dame Catholic Elementary School 760 Burnham Street, K9A 2X6 905-377-9967

Boundary Description

- Rice Lake from the western backlot of Bamsey Rd to Plank Rd

- Centreline of Plank Rd to Kelly Rd
- Centreline of Kelly Rd to Lander Rd
- Centreline of Lander Rd to Burnham St N
- Centreline of Burnham St N south to Elgin Street
- Centreline of William St South to King St
- Centreline of Ontario St to Lake Ontario
- Lake Ontario from Ontario St to Theatre Rd
- Western backlot of Theatre Rd S to Telephone Rd
- Southern backlot of Theatre Rd S to the Eastern backlot of Hamilton Rd
- Eastern backlot of Hamilton Rd to the Bethel Grove Rd.
  Centreline of County Rd 28 from Bethel Grove Rd to Rice Lake Rd S

0

- Centreline of Rice Lake Rd S to the southern backlot of Oak Ridges Dr.
- Southern backlot of Oak Ridges Dr to Cavan Rd - From Cavan Rd north to Rice Lake

## Disclaimer:

HIGHWAY 401

(Op)

The Peterborough Victoria Northumberland Clarington Catholic District School Board (Board) has provided these maps for illustrative purposes only. While the Board makes every effort to ensure the accuracy of these maps, the Board cannot guarantee their accuracy or precision, nor should these maps be used for transportation purposes. The maps are updated periodically and may not include new street information or recent board changes. School attendance boundareis and transportation eligibility should not be made solely based on these maps. Final confirmation of school attendance and transportation eligibility should be made with the Board's planning or transportation departments. This map was produced by the Board using data supplied under license by the Ontario GeoHub, His Majesty the King in right of Ontario by the Ministry of Natrual Resources and Forestry.