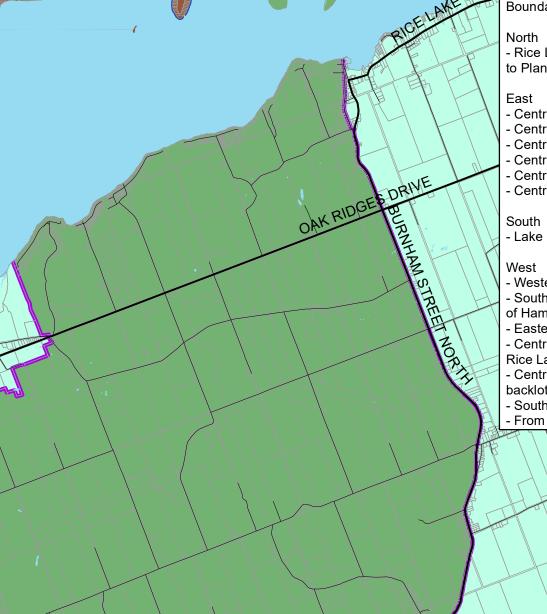

## Notre Dame Catholic Elementary School 760 Burnham Street, K9A 2X6 905-377-9967

Boundary Description

- Rice Lake from the western backlot of Bamsey Rd to Plank Rd

- Centreline of Plank Rd to Kelly Rd
- Centreline of Kelly Rd to Lander Rd
- Centreline of Lander Rd to Burnham St N
- Centreline of Burnham St N south to Elgin Street
- Centreline of William St South to King St
- Centreline of Ontario St to Lake Ontario
- Lake Ontario from Ontario St to Theatre Rd
- Western backlot of Theatre Rd S to Telephone Rd
- Southern backlot of Theatre Rd S to the Eastern backlot of Hamilton Rd
- Eastern backlot of Hamilton Rd to the Bethel Grove Rd.
  Centreline of County Rd 28 from Bethel Grove Rd to Rice Lake Rd S

0

- Centreline of Rice Lake Rd S to the southern backlot of Oak Ridges Dr.
- Southern backlot of Oak Ridges Dr to Cavan Rd - From Cavan Rd north to Rice Lake