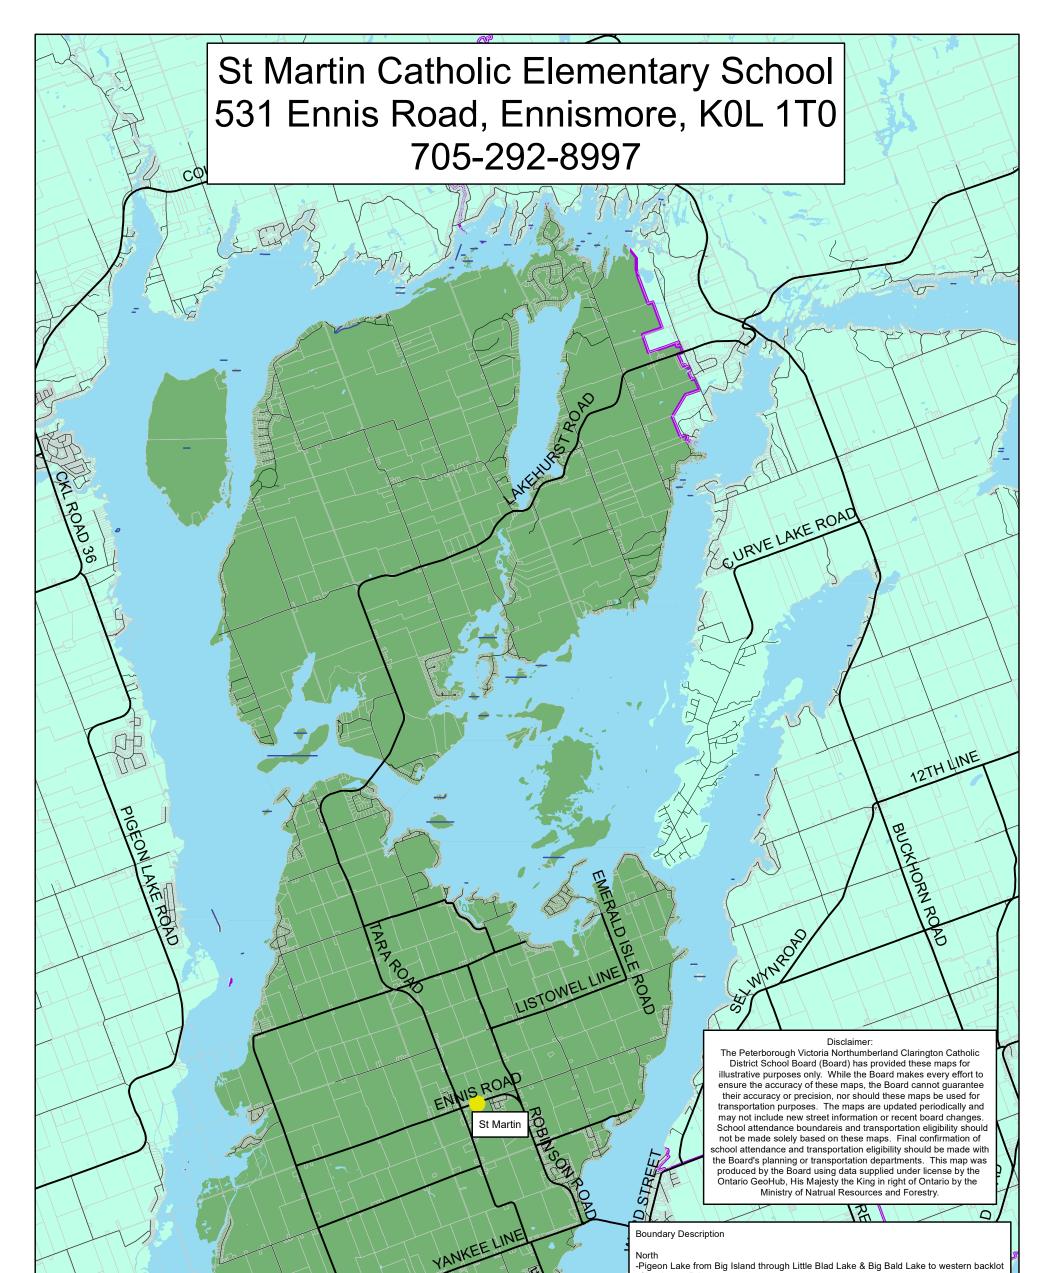

# Boundary Description

#### North

-Pigeon Lake from Big Island through Little Blad Lake & Big Bald Lake to western backlot of Laplantes Rd

## East

- Western backlot of Laplantes Rd, Melody Bay Rd, & Fire Route 26 to Buckhorn Lake - Buckhorn Lake to Chemong Lake through Harrington Narrows - Cheong Lake to western backlot of Cadilac Blvd

B

- Western backlot of Cadilac Blvd to southern backlot of Valley Rd

- Soutern backlot of Valley Rd to western backlot of Frank Hill Rd

- Western backlot of Frank Hill Rd to Hwy 7

- Centreline of Hwy 7 from western backlot of Frank Hill Rd to eastern backlot of Loop Line

- Eastern backlot of Loop Line & eastern backlot of Bethel Rd to southern backlot of Valley Rd

### West

- Western backlot of Bethel Rd, north of Valley Rd to the eastern backlot of 341 Yankee Line

- Eastern backlot of Yankee Line to northern backlot of Emily Crt

- Northern backlot of Emily Crt to Pigeon Lake

- Pigeon Lake from Emily Crt to Big Island